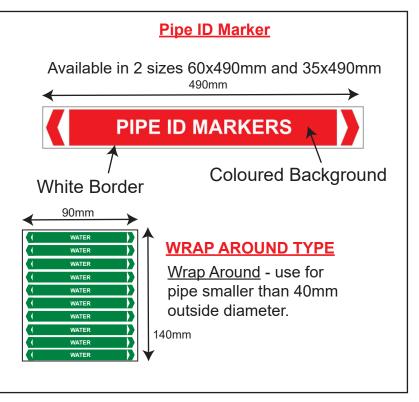

### **PIPE ID MARKER SIZE CHART**

| Pipe Outside Diameter<br>(Including insulation) | Use size:               |
|-------------------------------------------------|-------------------------|
| Over 75mm                                       | 60x490mm                |
| 40-75mm                                         | 35x490mm                |
| Up to 40mm                                      | Wrap Around<br>90x140mm |

All markers come supplied with 2 arrows. Cut away direction arrow not needed.