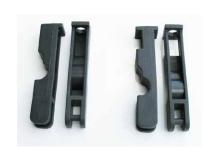

| Material                     | Reinforced Nylon                                                                                                                                                                                                                                                               |                                                                                  |                                                                  |
|------------------------------|--------------------------------------------------------------------------------------------------------------------------------------------------------------------------------------------------------------------------------------------------------------------------------|----------------------------------------------------------------------------------|------------------------------------------------------------------|
| Manufacturer:                | Cirlock - Made in Australia                                                                                                                                                                                                                                                    |                                                                                  |                                                                  |
| Pack Size:                   | Mounting Set and Lockout Arms sold separately (Padlocks also sold separately)                                                                                                                                                                                                  |                                                                                  |                                                                  |
|                              | Available in 3, 6 and 12 poles (clip ends together for other sizes) 9mm between snap points makes it suitable for 9mm, 18mm and 27mm modules 2 styles of Lockout Arms to lock out most types of MCB's.                                                                         |                                                                                  |                                                                  |
| Other Info:                  | Part Codes: Mounting Sets MPM-3 (3 poles) MPM-6 (6 poles) MPM-12 (12 poles)                                                                                                                                                                                                    | (For plastic DB's)<br>UMPP-3 (3 poles)<br>UMPP-6 (6 poles)<br>UMPP-12 (12 poles) | Lockout Arms: PLA-M-1 PLA-M-2 (See additional information below) |
| Additional Info -<br>PLA-M-1 | Suitable for these breakers and other similar shaped breakers (with toggle pivot point in middle of the C/B) Teraksaki Din-T MCB / Hager MSN, NS, NT, NM + others / ABB / STOTZ / Nilsen S230, 250, 270 series / Lanson Series / Clipsal Powerrange 6-25kA / HPM H3, H6 series |                                                                                  |                                                                  |
| Additional Info -<br>PLA-M-2 | Suitable for these breakers and other similar shaped breakers (with toggle pivot point at the bottom of the C/B) Merlin Gerin Multi-9 series / HPM H- Series / LG Miniature series / Schneider C60N/H / Noark MCB's                                                            |                                                                                  |                                                                  |

### **VISUALS:**

UMPP-12 shown below:

Snap-in Points:

12 Pole Mounting Set: