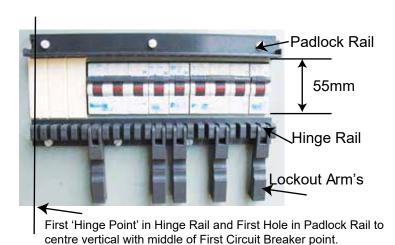

|                                                                  |
| Additional Info -<br>PLA-M-2 | Suitable for these breakers and other similar shaped breakers (with toggle pivot point at the bottom of the C/B) Merlin Gerin Multi-9 series / HPM H- Series / LG Miniature series / Schneider C60N/H / Noark MCB's                                                            |                                                                                  |                                                                  |

### **VISUALS:**

UMPP-12 shown below:



Snap-in Points:



12 Pole Mounting Set:







# **Cirlock System - Non-Conductive Permanently Mounted Lockout System**

## **Additional Information:**



#### MPM- Mounting Sets Dimensions and Mounting Holes