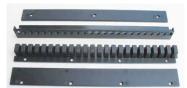

/ STOTZ / Nilsen S230, 250, 270 series / Lanson Series / Clipsal Powerrange 6-25kA / HPM H3, H6 series |                                                                                  |                                                                  |
| Additional Info -<br>PLA-M-2 | Suitable for these breakers and other similar shaped breakers (with toggle pivot point at the bottom of the C/B) Merlin Gerin Multi-9 series / HPM H- Series / LG Miniature series / Schneider C60N/H / Noark MCB's                                                            |                                                                                  |                                                                  |

### **VISUALS:**

UMPP-12 shown below:



Snap-in Points:



12 Pole Mounting Set:







# **Cirlock System - Non-Conductive Permanently Mounted Lockout System**

## **Additional Information:**



#### MPM- Mounting Sets Dimensions and Mounting Holes