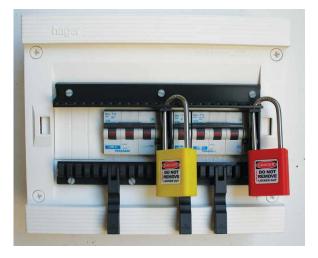

#### **APPLICATION:**

A non-conductive lockout system fixed permanently to the escutcheon plate of your distribution board.

- Ideal for frequently locked out breakers No damage to circuit breaker toggles.
- Made specifically for Miniature Circuit Breakers with 9,18 or 27mm pole width and 45mm escutcheon cut out.

### **VISUALS:**

UMPP-12 shown below:

Snap-in Points:

12 Pole Mounting Set: