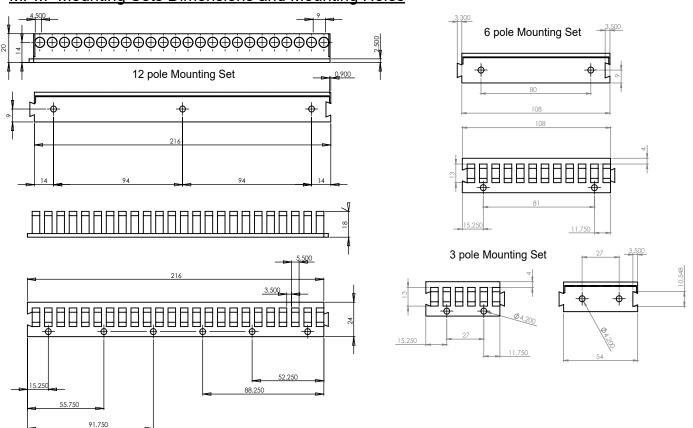

|                                                                  |
| Additional Info -<br>PLA-M-2 | Suitable for these breakers and other similar shaped breakers (with toggle pivot point at the bottom of the C/B) Merlin Gerin Multi-9 series / HPM H- Series / LG Miniature series / Schneider C60N/H / Noark MCB's                                                            |                                                                                  |                                                                  |

### **VISUALS:**

UMPP-12 shown below:



Snap-in Points:



12 Pole Mounting Set:







# **Cirlock System - Non-Conductive Permanently Mounted Lockout System**

## **Additional Information:**



#### MPM- Mounting Sets Dimensions and Mounting Holes