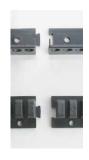

N, NS, NT, NM + others / ABB / STOTZ / Nilsen S230, 250, 270 series / Lanson Series / Clipsal Powerrange 6-25kA / HPM H3, H6 series |                                                                                  |                                                                  |
| Additional Info -<br>PLA-M-2 | Suitable for these breakers and other similar shaped breakers (with toggle pivot point at the bottom of the C/B) Merlin Gerin Multi-9 series / HPM H- Series / LG Miniature series / Schneider C60N/H / Noark MCB's                                                            |                                                                                  |                                                                  |

### **VISUALS:**

UMPP-12 shown below:



Snap-in Points:



12 Pole Mounting Set:







# **Cirlock System - Non-Conductive Permanently Mounted Lockout System**

## **Additional Information:**



#### MPM- Mounting Sets Dimensions and Mounting Holes