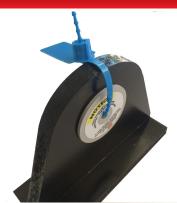

## Pad Eye Lockouts

Part Code: PEL-1 and PEL-2

**Application:** Save on cost of Re-Certification by blocking the pad eye with a tamper proof sealed lockout device.

Use for recently certified Pad Eyes. When the Lockout seals unique number for each Pad Eye is listed in the Test Register, unnecessary Re-Certification for unused Pad Eyes may be avoided.

## Visuals:

PEL-2 SET

CIRLOCK PTY LTD

**PEL-1** suitable for hole size up 30mm (1") Disc diameter 60mm

**PEL-2** suitable for hole sizes up to 20-120mm (4") Disc diameter 120mm and 160mm

P: 07 5445 2910

E: sales@cirlock.com.au