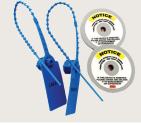

PEL-1 includes

- 2 small discs for hole sizes up to 30mm/1" (Disc diameter 60mm)
- 2 blue pull tight security seals

PEL-2 includes

- 2 medium discs (Disc diameter 120mm)
- 2 large discs (Disc diameter 160mm)
- 3 Security Seals (padlock type)
- 1 Aluminum Lockout Arm