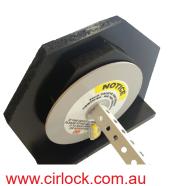

## Pad Eye Lockouts

Part Code: PEL-1 and PEL-2

**Application:** Save on cost of Re-Certification by blocking the pad eye with a tamper proof sealed lockout device.

Use for recently certified Pad Eyes. When the Lockout seals unique number for each Pad Eye is listed in the Test Register, unnecessary Re-Certification for unused Pad Eyes may be avoided.

## Visuals:

PEL-2 SET

CIRLOCK PTY LTD

**PEL-1** suitable for hole size up 30mm (1") Disc diameter 60mm

**PEL-2** suitable for hole sizes up to 20-120mm (4") Disc diameter 120mm and 160mm

P: 07 5445 2910

E: sales@cirlock.com.au