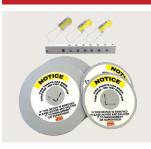

PEL-1 includes

- 2 small discs for hole sizes up to 30mm/1" (Disc diameter 60mm)
- 2 blue pull tight security seals

PEL-2 includes

- 2 medium discs (Disc diameter 120mm)
- 2 large discs (Disc diameter 160mm)
- 3 Security Seals (padlock type)
- 1 Aluminum Lockout Arm

| Material:     | UV Stable Polyethylene (Simona PE100 Black)<br>Anodised Aluminium<br>Security Seals - durable plastics<br>Self Adhesive Vinyl Label (3M Vinyl) |
|---------------|------------------------------------------------------------------------------------------------------------------------------------------------|
| Manufacturer: | CIRLOCK PTY LTD - Made in Australia.                                                                                                           |
| Other Info:   | PEL-1 suitable for hole size up 30mm (1")<br>PEL-2 suitable for hole sizes up to 20-120mm (4")                                                 |