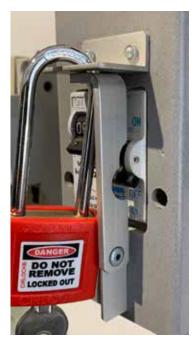

## SALD-M-1 Pictured

SALD-M types Length of arm (A =) is 65mm

20 x 20mm Angle

SALD-X-1: A=115mm

**Universal Types** 

Length of arm (A =)

SALD-B-1: A= 125mm

SALD-B-2: A= 175mm