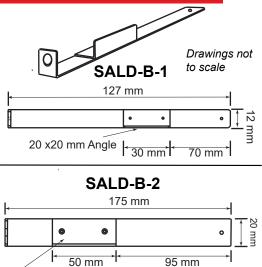

## SALD-M-1 Pictured

SALD-M types Length of arm (A =) is 65mm

20 x 20mm Angle

SALD-X-1: A=115mm

**Universal Types** 

Length of arm (A =)

SALD-B-1: A= 125mm

SALD-B-2: A= 175mm

SALD-B-3: A= 228mm

**CIRLOCK PTY LTD** 

www.cirlock.com.au

P: 07 5445 2910