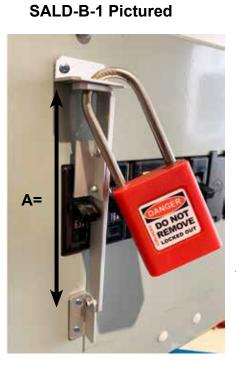

## SALD-M-1 Pictured

SALD-M types Length of arm (A =) is 65mm

20 x 20mm Angle

SALD-X-1: A=115mm

**Universal Types** 

Length of arm (A =)

SALD-B-1: A= 125mm

SALD-B-2: A= 175mm

SALD-B-3: A= 228mm

**CIRLOCK PTY LTD** 

www.cirlock.com.au

P: 07 5445 2910