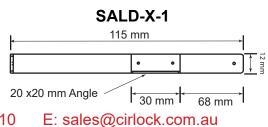

## SALD-M-1 Pictured

SALD-M types Length of arm (A =) is 65mm

20 x 20mm Angle

SALD-X-1: A=115mm

**Universal Types** 

Length of arm (A =)

SALD-B-1: A= 125mm

SALD-B-2: A= 175mm