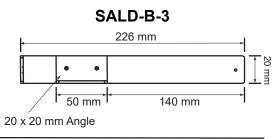

## **SALD Range Permanent Lockouts**



## **APPLICATION:** Permanently mount to eschutcheon cover and apply padlock to securely lock Circuit Breaker in Off Position.

**USE FOR:** Locking out various circuit breakers

| Material      | Clear Anodised Aluminium with Aluminium/Steel Rivet |
|---------------|-----------------------------------------------------|
| Dimensions    | See below                                           |
| Manufacturer: | CIRLOCK - Made in Australia                         |
| Other Info:   | Supplied with 3mm mounting screws and washers.      |

## VISUALS:

## SALD-M-1 Pictured



SALD-M types Length of arm (A =) is 65mm





20 x 20mm Angle





SALD-X-1: A=115mm

**Universal Types** 

Length of arm (A =)

SALD-B-1: A= 125mm

SALD-B-2: A= 175mm

SALD-B-3: A= 228mm

**CIRLOCK PTY LTD** 

www.cirlock.com.au

P: 07 5445 2910