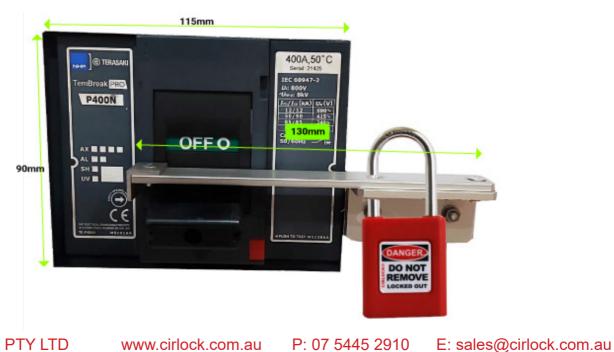

## **USE FOR:**

Locking out larger Moulded Case Circuit Breakers (MCCB's). Devices are permanently fitted to the escutcheon plate using screws provided.

## **VISUALS:**