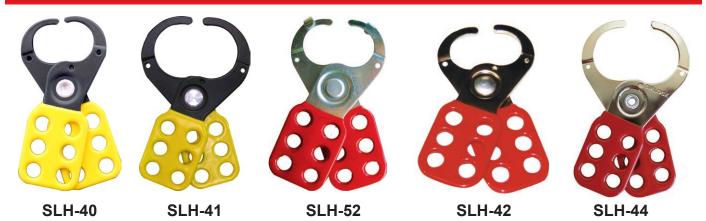

## **LOCKOUT HASPS - STEEL**

USE FOR: Safety Lockout Hasps allow multiple padlocks to be used when isolating one energy source.

- 6 Padlock Holes (up to 9mm shackle)
- PVC Coating (Red or Yellow)
- 25mm or 38mm Jaws

| Material    | SLH-42, SLH-44 and SLH-52:<br>Body: Plated Steel<br>Rivet: Zink Alloy<br>Coating: Red Vinyl | SLH-40 and SLH-41: Body: Mild Steel Powdercoated Black Rivet: Aluminium Coating: Yellow Vinyl |  |
|-------------|---------------------------------------------------------------------------------------------|-----------------------------------------------------------------------------------------------|--|
| Dimensions  | As Below                                                                                    |                                                                                               |  |
| Pack Size:  | Single, 25 and 100 Bulk Packs                                                               |                                                                                               |  |
| Other Info: | SLH-52 has Anti-Twist Protection                                                            |                                                                                               |  |

## **VISUALS:**

(Close up of jaws)

| PART NUMBER | A =   | B =   | C =   |
|-------------|-------|-------|-------|
| SLH-40      | 25 mm | 113mm | 4mm   |
| SLH-41      | 38mm  | 127mm | 6.4mm |
| SLH-42      | 25mm  | 115mm | 5.5mm |
| SLH-44      | 38mm  | 130mm | 5.8mm |
| SLH-52      | 25mm  | 115mm | 4mm   |