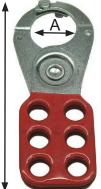

## **VISUALS:**

(Close up of jaws)

| PART NUMBER | A =   | B =   | C =   |
|-------------|-------|-------|-------|
| SLH-40      | 25 mm | 113mm | 4mm   |
| SLH-41      | 38mm  | 127mm | 6.4mm |
| SLH-42      | 25mm  | 115mm | 5.5mm |
| SLH-44      | 38mm  | 130mm | 5.8mm |
| SLH-52      | 25mm  | 115mm | 4mm   |