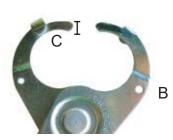

## **VISUALS:**

(Close up of jaws)

| PART NUMBER | A =   | B =   | C =   |
|-------------|-------|-------|-------|
| SLH-40      | 25 mm | 113mm | 4mm   |
| SLH-41      | 38mm  | 127mm | 6.4mm |
| SLH-42      | 25mm  | 115mm | 5.5mm |
| SLH-44      | 38mm  | 130mm | 5.8mm |
| SLH-52      | 25mm  | 115mm | 4mm   |

C = Width of jaws

(minimum size lockout hole required)