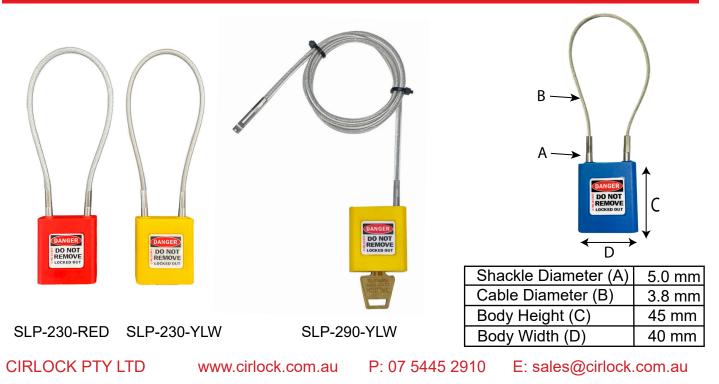

## CABLE LOCKOUT PADLOCK

Part Code: SLP-230 SERIES AND SLP-290 SERIES

| Material    | Shackle: PVC Coated Stainless Steel Cable<br>Lock Body: Xylex Plastic<br>Key: Brass<br>Lock Internals: Brass                        |
|-------------|-------------------------------------------------------------------------------------------------------------------------------------|
| Dimensions  | Padlock Body - as below<br>Shackle/Cable - as below<br>SLP-230 - Cable length 30cm<br>SLP-290 - Cable length 90cm                   |
| Pack Size:  | 1                                                                                                                                   |
| Other Info: | Keyed Individually, can be Keyed Alike and Master Keyed.<br>Available in RED, YELLOW and BLUE - 1 key per lock supplied as standard |

## **VISUALS:**