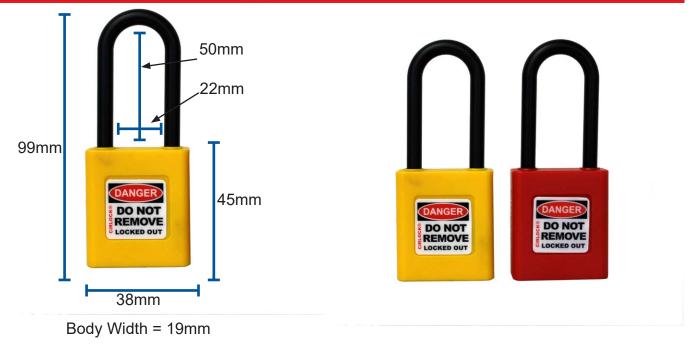

## LOCKOUT PADLOCK Non-Condutive (Heavy Duty)

Issue: DS0049 / 0219

Part Code: SLP-750-RED SLP-750-YLW

The Cirlock Lockout Padlock is designed to be used in all types of Lockout / Tagout situations.

| Body Material:         | Nylon (Xylex)                             |
|------------------------|-------------------------------------------|
| Shackle Material:      | Nylon (Xenoy)                             |
| Shackle Size:          | 50mm high x 5mm diameter                  |
| Available Keyed Alike: | Yes                                       |
| Available Masterkeyed: | Yes                                       |
| Extra Keys Available:  | Yes (supplied with 1 key as standard)     |
| Colours:               | Red and Yellow. Other colours on request. |
| Can it be registered?  | Yes                                       |
| Other Information:     | Key is not insulated from the shackle.    |
| Key Retaining?         | Yes                                       |