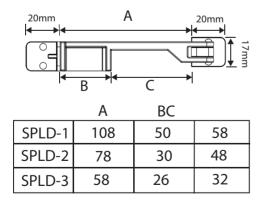

## VISUALS:

PLEASE NOTE: There are many variations available in both enclosures and circuit breakers. It is the users responsibility to ensure these mounting instructions are correct for your situation. This information should be used as a GUIDE ONLY