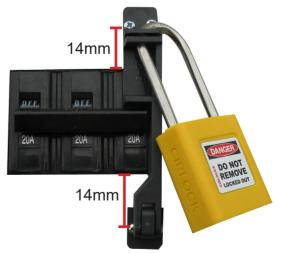

4 x M2x8 Steel Mounting Screws
- 3 x M3 Steel Nuts.

| Material      | Glass filled Nylon - Grey or Yellow                         |                 |
|---------------|-------------------------------------------------------------|-----------------|
| Manufacturer: | CIRLOCK - Made in Australia                                 | AUSTRALIAN MADE |
| Pack Size:    | 1                                                           |                 |
| Other Info:   | Use SPLD-MCB for smaller MCB's (Miniature Circuit Breakers) |                 |

## VISUALS:



PLEASE NOTE: There are many variations available in both enclosures and circuit breakers. It is the users responsibility to ensure these mounting instructions are correct for your situation. This information should be used as a GUIDE ONLY



Mounting holes - 14mm from escutcheon cut out to centre of hole.

## CIRLOCK PTY LTD

<sup>\*\*</sup> NYLON SCREWS ARE AVAILABLE UPON REQUEST \*\*