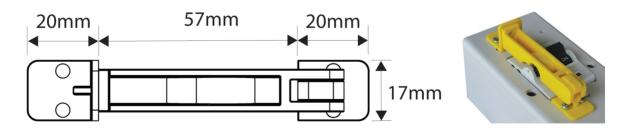

## **SPLD-MCB** Permanently fitted Lockout

Part Code: SPLD-MCB-GREY / SPLD-MCB-YLW

## **USE FOR:**

Locking out standard Miniature Circuit Breakers. Devices are permanently fitted to the escutcheon plate using screws provided.

## Each pack includes:

- 2 Lockout Arms (choose most suitable option)
- 1 x Padlock Bracket
- 1 x Hinge
- 2 x Spacers
- 4 x M3x12 Steel Mounting Screws
- 4 x M2x8 Steel Mounting Screws
- 3 x M3 Steel Nuts.