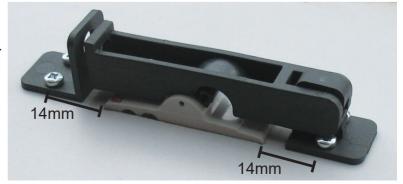

## **VISUALS:**

Mounting holes - 14mm from escutcheon cut out to centre of hole.

PLEASE NOTE: There are many variations available in both enclosures and circuit breakers. It is the users responsibilty to ensure these mounting instructions are correct for vour situation. This information should be used as a GUIDE ONLY