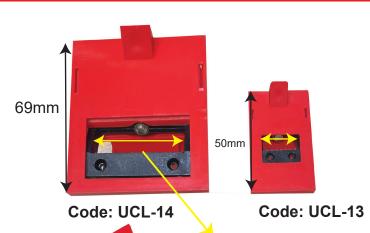

## Visuals:

Part Code: UCL-13 (small)
Internal measurement

for toggle: 38mm wide 12mm high Part Code: UCL-14 (Large)

Internal measurement for toggle: 15mm wide 12mm high