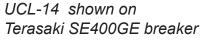

## Circuit Breaker Lockout

Part Code: UCL-13 and UCL-14

**Application:** Used to Isolate energy source at power supply, simply by applying lockout device to toggle of Moulded Case Circuit Breaker.

Suitable for: Most larger breakers similar to the Terasaki Tembreak ranges.