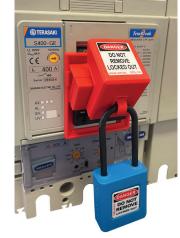

## Circuit Breaker Lockout

Part Code: UCL-13 and UCL-14

**Application:** Used to Isolate energy source at power supply, simply by applying lockout device to toggle of Moulded Case Circuit Breaker.

Suitable for: Most larger breakers similar to the Terasaki Tembreak ranges.