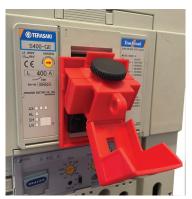

## Circuit Breaker Lockout

Part Code: UCL-13 and UCL-14

**Application:** Used to Isolate energy source at power supply, simply by applying lockout device to toggle of Moulded Case Circuit Breaker.

Suitable for: Most larger breakers similar to the Terasaki Tembreak ranges.